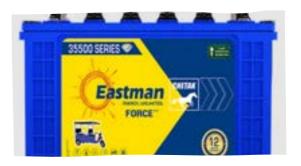

#### **TECHNICAL SPECIFICATIONS**

| MOTOR POWER 1000/<br>1200/1500/2000 WATT                 | CONTROLLER 1000 /<br>1200/1500/2000 WATT       |
|----------------------------------------------------------|------------------------------------------------|
| 8 SQ MM WIRE<br>HARNESS OCTACORE                         | KAT SHOCKER                                    |
| EASTMAN BATTERIES<br>135 AH                              | GAS SPRING IN BOXES                            |
| FALSE CEILING                                            | DIGITAL METER                                  |
| EASTMAN/ AXIOM<br>CHARGER - 48V / 18<br>AMP, 60V /18 AMP | SWISS CONVERTER                                |
| SWISS HORN                                               | DRL HEADLIGHT                                  |
| HEAVY DUTY CR<br>CHASSIS                                 | SIX PLATE LEAF SPRING<br>(LOHAKA BRAND KAMANI) |