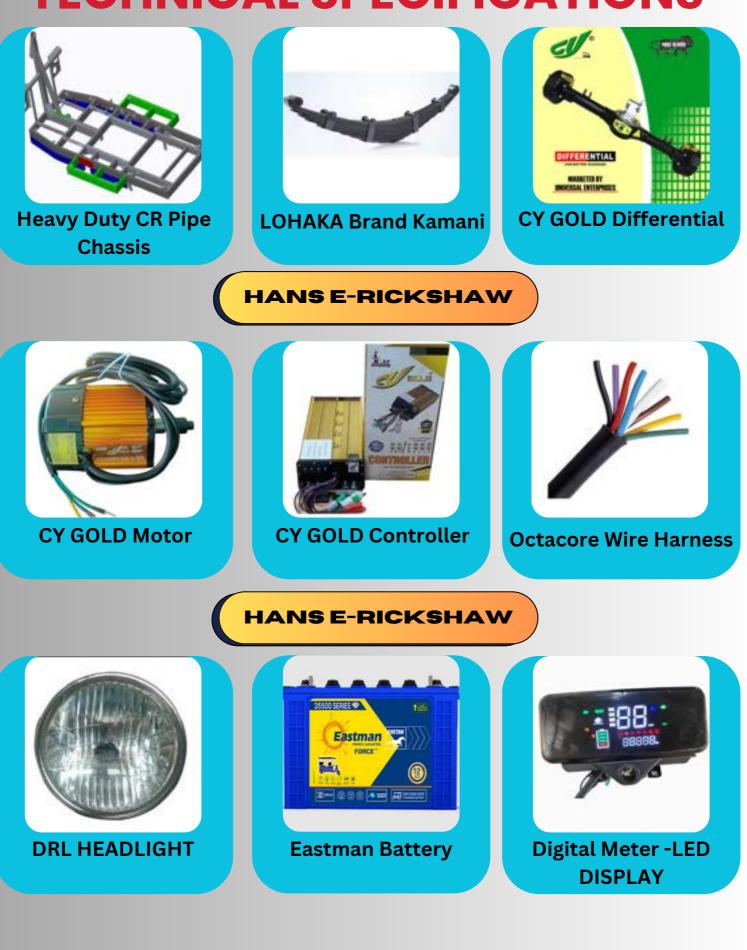

#### **TECHNICAL SPECIFICATIONS**

| MOTOR POWER 1000/<br>1200/1500/2000 WATT                 | CONTROLLER 1000 /<br>1200/1500/2000 WATT       |
|----------------------------------------------------------|------------------------------------------------|
| 8 SQ MM WIRE<br>HARNESS OCTACORE                         | KAT SHOCKER                                    |
| EASTMAN BATTERIES<br>135 AH                              | GAS SPRING IN BOXES                            |
| FALSE CEILING                                            | DIGITAL METER                                  |
| EASTMAN/ AXIOM<br>CHARGER - 48V / 18<br>AMP, 60V /18 AMP | SWISS CONVERTER                                |
| SWISS HORN                                               | DRL HEADLIGHT                                  |
| HEAVY DUTY CR<br>CHASSIS                                 | SIX PLATE LEAF SPRING<br>(LOHAKA BRAND KAMANI) |