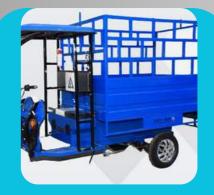

# **HANS CARGO E-RICKSHAW**

MAKE IN INDI

- **CY GOLD PLATINUM MOTOR**
- **CY GOLD PLATINUM**CONTROLLER
- **EASTMAN/AXIOM CHARGER**
- **FOG LIGHT**
- **CENTER LOCK**

- HEAVY DUTY LUGGAGE CARRIER
- RADIUM STICKER FOR SAFETY AT NIGHT
- HEAVY DUTY CR PIPE
- HEAVY LOADING CAPACITY
- STEPNEY COVER