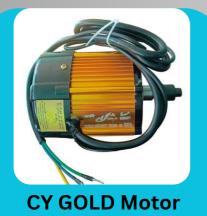

# **HANS CARGO E-RICKSHAW**

MAKE IN INDI

- **CY GOLD PLATINUM MOTOR**
- **CY GOLD PLATINUM**CONTROLLER
- **EASTMAN/AXIOM CHARGER**
- **FOG LIGHT**
- **CENTER LOCK**

- HEAVY DUTY LUGGAGE CARRIER
- RADIUM STICKER FOR SAFETY AT NIGHT
- HEAVY DUTY CR PIPE
- HEAVY LOADING CAPACITY
- STEPNEY COVER