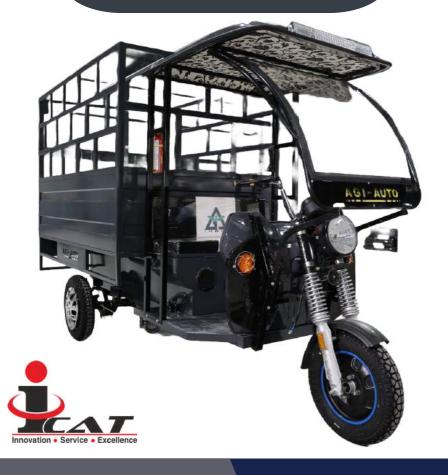

# **HANS CARGO E-RICKSHAW**

MAKE IN INDI

- **CY GOLD PLATINUM MOTOR**
- **CY GOLD PLATINUM**CONTROLLER
- **EASTMAN/AXIOM CHARGER**
- **FOG LIGHT**
- **CENTER LOCK**

- HEAVY DUTY LUGGAGE CARRIER
- RADIUM STICKER FOR SAFETY AT NIGHT
- HEAVY DUTY CR PIPE
- HEAVY LOADING CAPACITY
- STEPNEY COVER

### **AGI-AUTO**