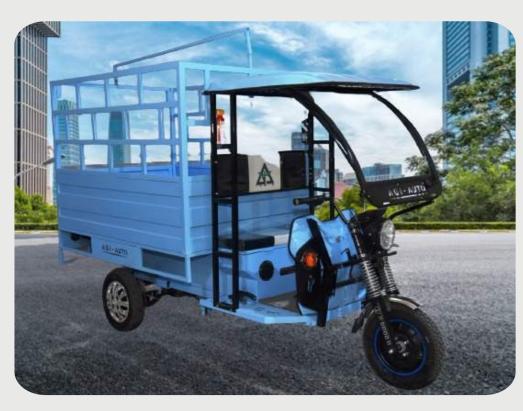

# **HANS CARGO E-RICKSHAW**

MAKE IN INDI

- **CY GOLD PLATINUM MOTOR**
- **CY GOLD PLATINUM**CONTROLLER
- **EASTMAN/AXIOM CHARGER**
- **FOG LIGHT**
- **CENTER LOCK**

- HEAVY DUTY LUGGAGE CARRIER
- RADIUM STICKER FOR SAFETY AT NIGHT
- HEAVY DUTY CR PIPE
- HEAVY LOADING CAPACITY
- STEPNEY COVER

**LOHAKA Brand Kamani** 

HANS E-RICKSHAW

**HANS E-RICKSHAW** 

**DRL HEADLIGHT** 

**Eastman Battery** 

Digital Meter -LED DISPLAY

Premium Paint Color,
PU Metallic Paint

**More Space for Loading** 