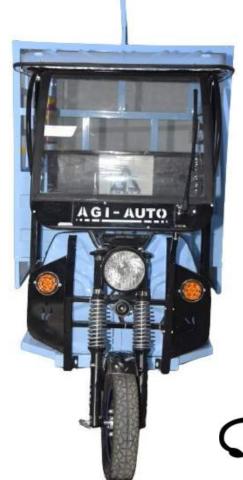

# **HANS CARGO E-RICKSHAW**

MAKE IN INDI

- **CY GOLD PLATINUM MOTOR**
- **CY GOLD PLATINUM**CONTROLLER
- **EASTMAN/AXIOM CHARGER**
- **FOG LIGHT**
- **CENTER LOCK**

- HEAVY DUTY LUGGAGE CARRIER
- RADIUM STICKER FOR SAFETY AT NIGHT
- HEAVY DUTY CR PIPE
- HEAVY LOADING CAPACITY
- STEPNEY COVER

**LOHAKA Brand Kamani** 

HANS E-RICKSHAW

**HANS E-RICKSHAW** 

**DRL HEADLIGHT** 

**Eastman Battery** 

Digital Meter -LED DISPLAY

Premium Paint Color,
PU Metallic Paint

**More Space for Loading** 