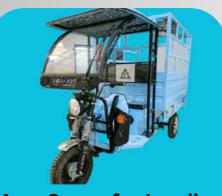

# **HANS CARGO E-RICKSHAW**

MAKE IN INDI

- **CY GOLD PLATINUM MOTOR**
- **CY GOLD PLATINUM**CONTROLLER
- **EASTMAN/AXIOM CHARGER**
- **FOG LIGHT**
- **CENTER LOCK**

- HEAVY DUTY LUGGAGE CARRIER
- RADIUM STICKER FOR SAFETY AT NIGHT
- HEAVY DUTY CR PIPE
- HEAVY LOADING CAPACITY
- STEPNEY COVER